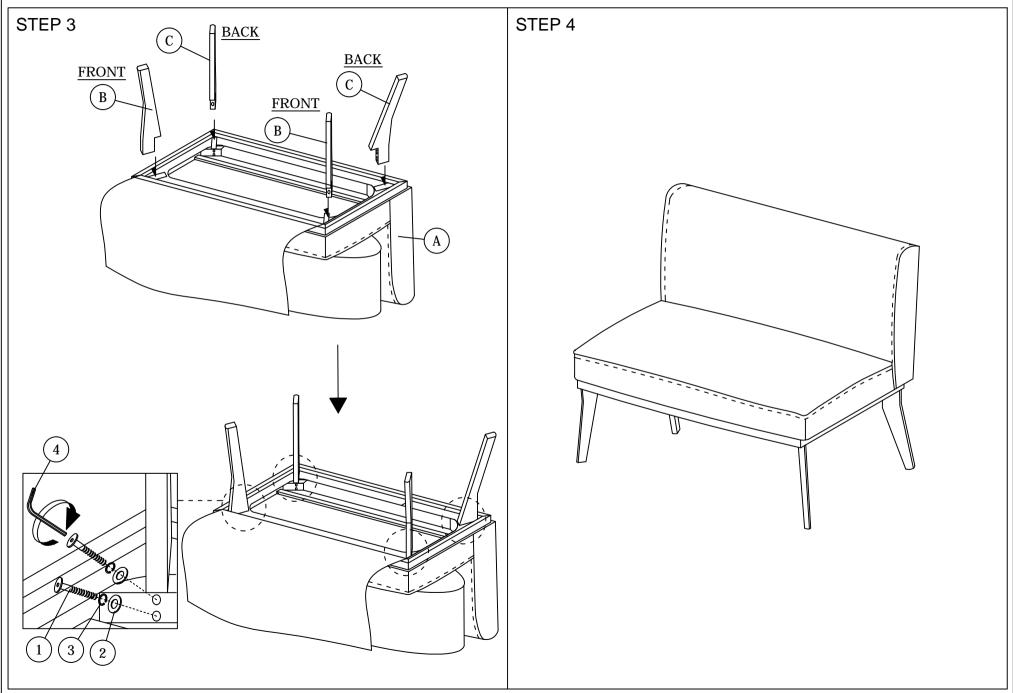

# ASSEMBLY INSTRUCTIONS

1 OF 2

Read this instruction carefully. See hardware and furniture part list for guidance. Be sure all parts are complete, before you assemble. Place all wooden furniture parts on a clean and flat soft surface to prevent from being scratched. Follow the figure to start assembling.

CAUTIONS : 1. Do not FULLY - TIGHTEN the nut or nut bolt until all nut or bolt is ready assembed. 2. Do not OVER - TIGHTEN the nut or bolt to avoid causing damages to the thread. 3. Keep all hardware parts out of reach of children.

NOTE : THE LIST AND QUANTITY SHOWN ARE FOR 1 UNIT ASSEMBLY.

|      | PART LIST   |       |      | HARDWARE LIST             |       |  |  |
|------|-------------|-------|------|---------------------------|-------|--|--|
| ITEM | DESCRIPTION | QTY   | ITEM | DESCRIPTION               | QTY   |  |  |
| A    | CHAIR       | 1 PC  | 1    | JCBB Bolt M8 x 45mm       | 8 PCS |  |  |
| В    | LEG FRONT   | 2 PCS | 2    | M8 FLAT WASHER 💿          | 8 PCS |  |  |
| C    | LEG BACK    | 2 PCS | 3    | M8 SPRING WASHER C        | 8 PCS |  |  |
|      |             |       | 4    | M5 ALLEN KEY (BALL SHAPE) | 1 PC  |  |  |