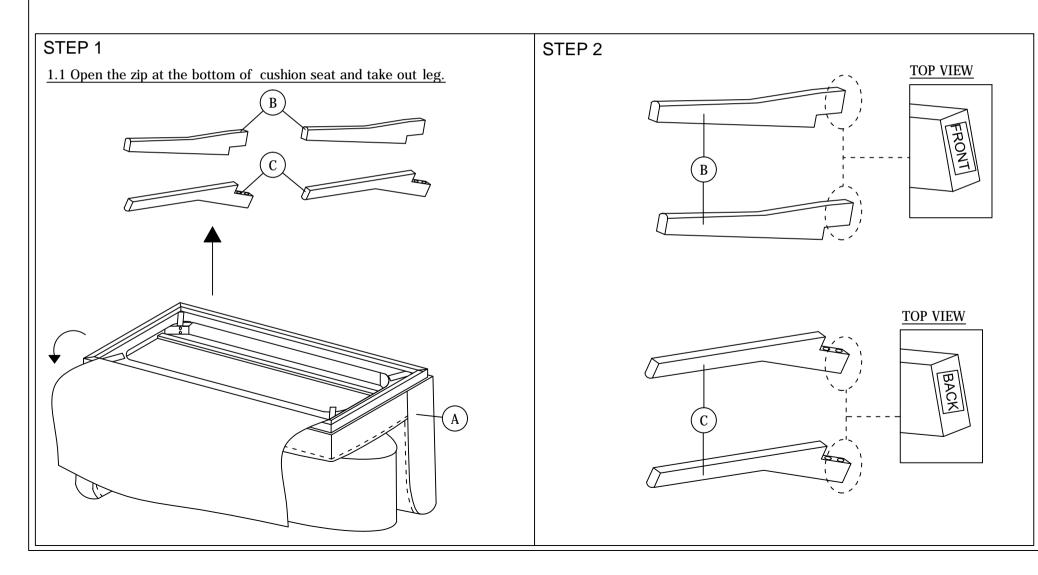

# ASSEMBLY INSTRUCTIONS

1 OF 2

Read this instruction carefully. See hardware and furniture part list for guidance. Be sure all parts are complete, before you assemble. Place all wooden furniture parts on a clean and flat soft surface to prevent from being scratched. Follow the figure to start assembling.

CAUTIONS : 1. Do not FULLY - TIGHTEN the nut or nut bolt until all nut or bolt is ready assembed. 2. Do not OVER - TIGHTEN the nut or bolt to avoid causing damages to the thread. 3. Keep all hardware parts out of reach of children.

NOTE : THE LIST AND QUANTITY SHOWN ARE FOR 1 UNIT ASSEMBLY.

|      | PART LIST   |       |      | HARDWARE LIST             |       |  |  |
|------|-------------|-------|------|---------------------------|-------|--|--|
| ITEM | DESCRIPTION | QTY   | ITEM | DESCRIPTION               | QTY   |  |  |
| A    | BENCH       | 1 PC  | 1    | JCBB Bolt M8 x 45mm       | 8 PCS |  |  |
| В    | LEG FRONT   | 2 PCS | 2    | M8 FLAT WASHER 💿          | 8 PCS |  |  |
| С    | LEG BACK    | 2 PCS | 3    | M8 SPRING WASHER          | 8 PCS |  |  |
|      |             |       | 4    | M5 ALLEN KEY (BALL SHAPE) | 1 PC  |  |  |