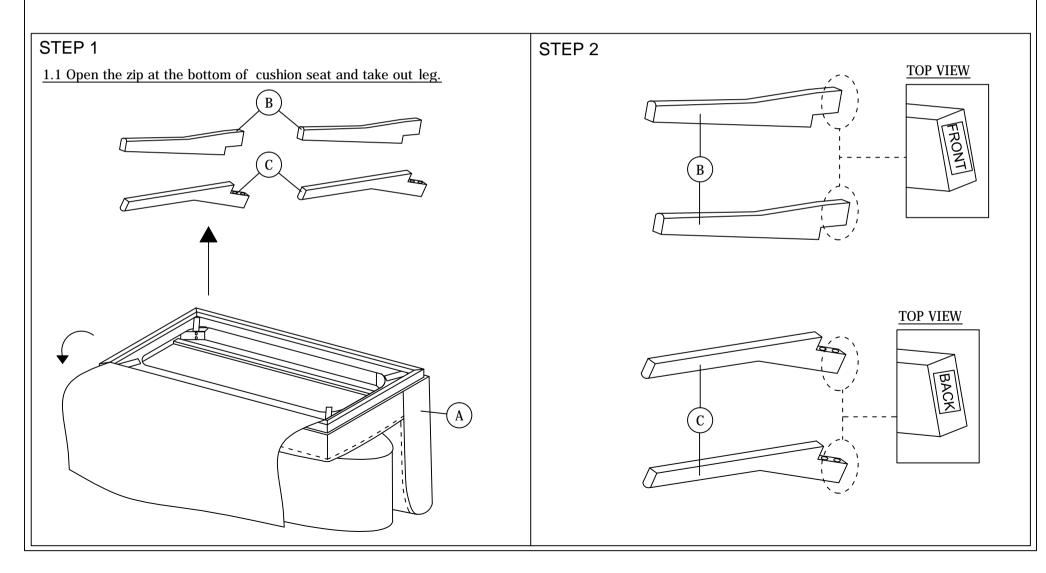

# ASSEMBLY INSTRUCTIONS

1 OF 2

Read this instruction carefully. See hardware and furniture part list for guidance. Be sure all parts are complete, before you assemble. Place all wooden furniture parts on a clean and flat soft surface to prevent from being scratched. Follow the figure to start assembling.

CAUTIONS : 1. Do not FULLY - TIGHTEN the nut or nut bolt until all nut or bolt is ready assembed. 2. Do not OVER - TIGHTEN the nut or bolt to avoid causing damages to the thread. 3. Keep all hardware parts out of reach of children.

NOTE : THE LIST AND QUANTITY SHOWN ARE FOR 1 UNIT ASSEMBLY.

|      | PART LIST   |       |      | HARDWARE LIST             |       |  |  |
|------|-------------|-------|------|---------------------------|-------|--|--|
| ITEM | DESCRIPTION | QTY   | ITEM | DESCRIPTION               | QTY   |  |  |
| A    | CHAIR       | 1 PC  | 1    | JCBB Bolt M8 x 45mm       | 8 PCS |  |  |
| В    | LEG FRONT   | 2 PCS | 2    | M8 FLAT WASHER 💿          | 8 PCS |  |  |
| C    | LEG BACK    | 2 PCS | 3    | M8 SPRING WASHER C        | 8 PCS |  |  |
|      |             |       | 4    | M5 ALLEN KEY (BALL SHAPE) | 1 PC  |  |  |