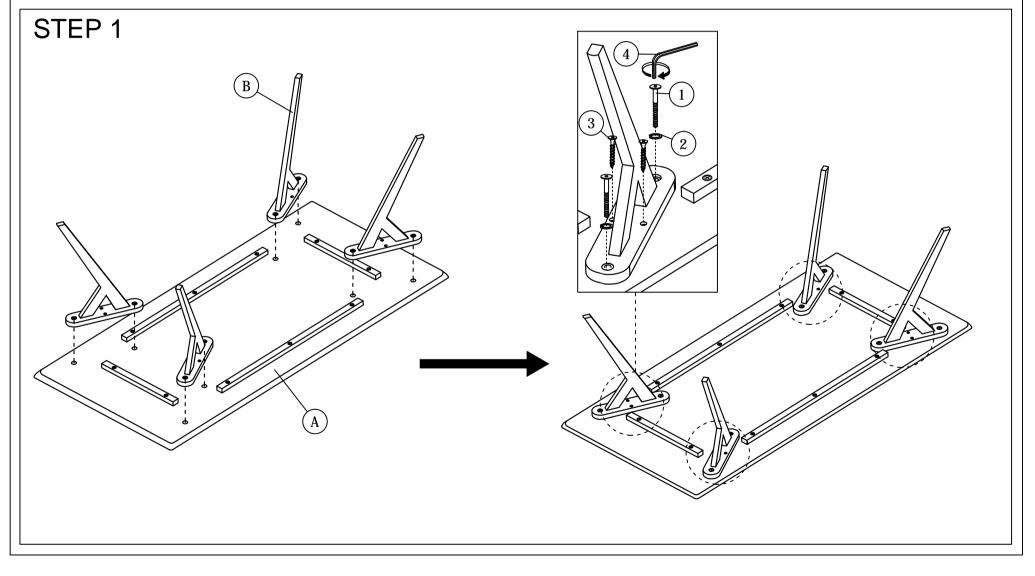

# ASSEMBLY INSTRUCTIONS

1 OF 2

Read this instruction carefully. See hardware and furniture part list for guidance. Be sure all parts are complete, before you assemble. Place all wooden furniture parts on a clean and flat soft surface to prevent from being scratched. Follow the figure to start assembling.

CAUTIONS : 1. Do not FULLY - TIGHTEN the nut or nut bolt until all nut or bolt is ready assembed. 2. Do not OVER - TIGHTEN the nut or bolt to avoid causing damages to the thread. 3. Keep all hardware parts out of reach of children.

NOTE : THE LIST AND QUANTITY SHOWN ARE FOR 1 UNIT ASSEMBLY.

Tool needed : Screwdriver (not provider).

|   | PART LIST |             |       | PART LIST |                      |                                        |       |
|---|-----------|-------------|-------|-----------|----------------------|----------------------------------------|-------|
|   | ITEM      | DESCRIPTION | QTY   | ITEM      | DESCRIPTION          |                                        | QTY   |
|   | А         | TABLE TOP   | 1 PC  | 1         | JCBC BOLT M6 x 35mm  | •••••••••••••••••••••••••••••••••••••• | 8 PCS |
|   | В         | LEGS        | 4 PCS | 2         | M6 SPRING WASHER     | 0                                      | 8 PCS |
| - |           |             |       | 3         | WOOD SCREW M4 x 32mm |                                        | 8 PCS |
|   |           |             |       | 4         | M4 ALLEN KEY         | ~                                      | 1 PC  |