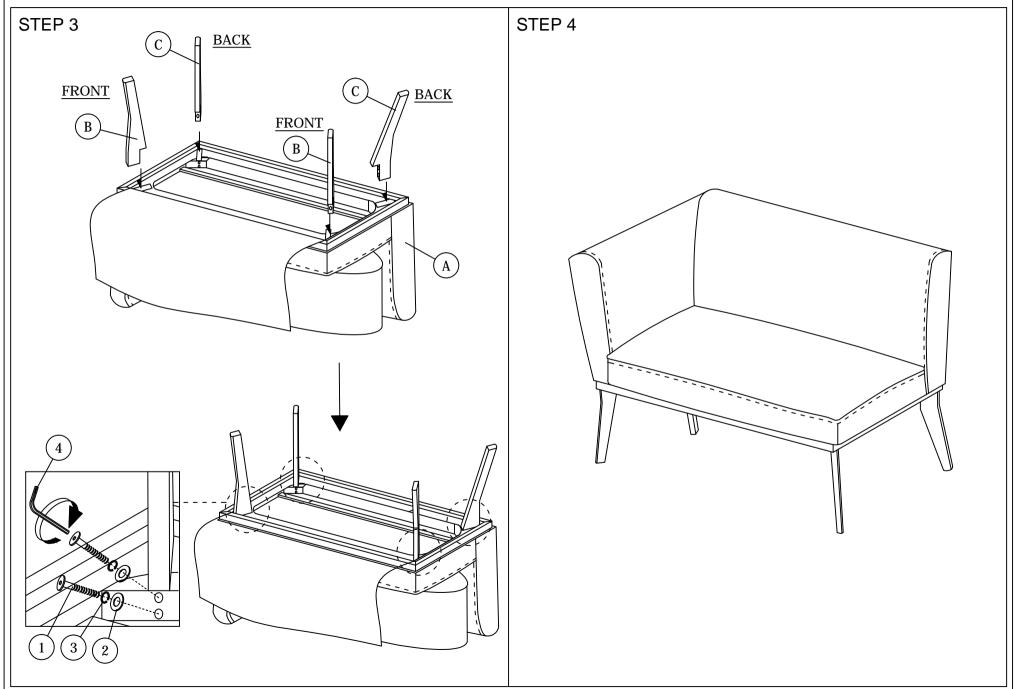

# ASSEMBLY INSTRUCTIONS

1 OF 2

Read this instruction carefully. See hardware and furniture part list for guidance. Be sure all parts are complete, before you assemble. Place all wooden furniture parts on a clean and flat soft surface to prevent from being scratched. Follow the figure to start assembling.

CAUTIONS : 1. Do not FULLY - TIGHTEN the nut or nut bolt until all nut or bolt is ready assembed. 2. Do not OVER - TIGHTEN the nut or bolt to avoid causing damages to the thread. 3. Keep all hardware parts out of reach of children.

NOTE : THE LIST AND QUANTITY SHOWN ARE FOR 1 UNIT ASSEMBLY.

|      | PART LIST   |       |      | HARDWARE LIST             |       |  |  |
|------|-------------|-------|------|---------------------------|-------|--|--|
| ITEM | DESCRIPTION | QTY   | ITEM | DESCRIPTION               | QTY   |  |  |
| A    | BENCH       | 1 PC  | 1    | JCBB Bolt M8 x 45mm       | 8 PCS |  |  |
| В    | LEG FRONT   | 2 PCS | 2    | M8 FLAT WASHER 💿          | 8 PCS |  |  |
| С    | LEG BACK    | 2 PCS | 3    | M8 SPRING WASHER          | 8 PCS |  |  |
|      |             |       | 4    | M5 ALLEN KEY (BALL SHAPE) | 1 PC  |  |  |